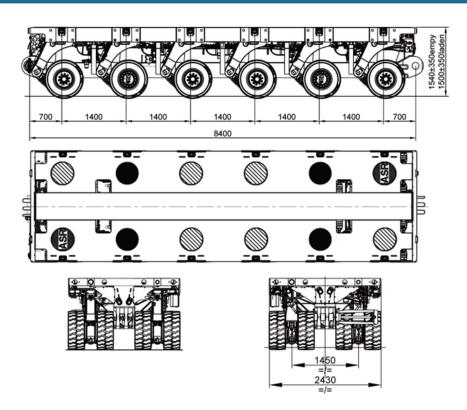

### **TECHNICAL DETAILS**

Manufacturer: Cometto

Model: MSPE 6/4/2.43

Year of construction: 2022

Power: 110, 202 or 368 kW

Weight: 24.000kg p

### **CAPACITY**

0

Max. axle load: 48t

### **CAPABILITY**

The MSPE 6/4/2.43 has a maximum axle load of 48t and a suspension stroke of 700mm with a minimum height of +- 1150mm. Together with its all terrain tires and our expertise, the SPMT can perform in all situations imaginable.

### **MODULAR**

Our SPMT, also referred as Self Propelled Modular Transporter, is able to connect to additional axle lines. By adding more axle lines and/or PPU's to the convoy, the capacity of the convoy increases significantly. This makes a SPMT a very adaptable piece of equipment.