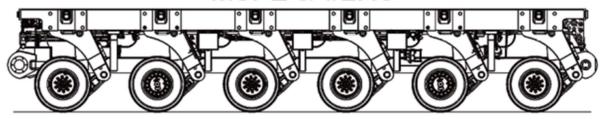

# Cometto MSPE 6 - 48t

### **CAPABILITY**

The MSPE 6/4/2.43 has a maximum axle load of 48t and a suspension stroke of 700mm with a minimum height of +- 1150mm. Together with its all terrain tires and our expertise, the SPMT can perform in all situations imaginable.

### **MODULAR**

Our SPMT, also referred as Self Propelled Modular Transporter, is able to connect to additional axle lines. By adding more axle lines and/or PPU's to the convoy, the capacity of the convoy increases significantly. This makes a SPMT a very adaptable piece of equipment.